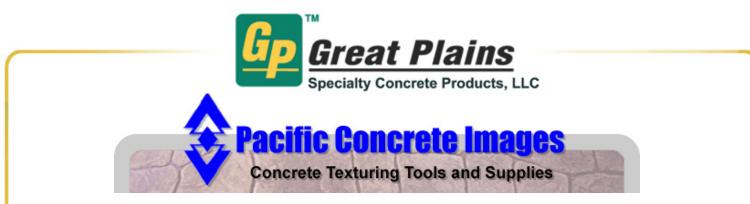

## PACIFIC COUNTER TOP PROFILES

Pacific counter top profiles are made from reusable polyethylene. They are readily flexed for radius applications. All counter top profiles are 6" tall and 8' long and come packed 14 pieces per box. Corresponding touch-up edger tools are also available.

17-CT-1 Style 1 Counter Top Profile, 8' Section

17-FT-CT-1 Style 1 Touch-up Tool

17-CT-2 Chamfer Counter Top Profile, 8' Section

17-FT-CT-2 Chamfer Touch-up Tool

17-CT-3 Bullnose Counter Top Profile, 8' Section