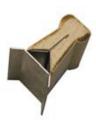

17-CT-1 Style 1 Counter Top Profile, 8' Section

17-FT-CT-1 Style 1 Touch-up Tool

17-CT-2 Chamfer Counter Top Profile, 8' Section

17-FT-CT-2 Chamfer Touch-up Tool

17-CT-3 Bullnose Counter Top Profile, 8' Section