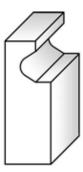

## PACIFIC COUNTER TOP PROFILES

Pacific counter top profiles are made from reusable polyethylene. They are readily flexed for radius applications. All counter top profiles are 6" tall and 8' long and come packed 14 pieces per box. Corresponding touch-up edger tools are also available.

17-CT-1 Style 1 Counter Top Profile, 8' Section

17-FT-CT-1 Style 1 Touch-up Tool

17-CT-2 Chamfer Counter Top Profile, 8' Section

17-FT-CT-2 Chamfer Touch-up Tool

17-CT-3 Bullnose Counter Top Profile, 8' Section

17-FT-CT-3 Bullnose Touch-up Tool

**Great Plains Specialty Concrete Products, LLC** 

www.greatplainsconcrete.com

17-CT-4 Straight Counter Top Profile, 8' Section

17-FT-CT-4 Straight Touch-up Tool

17-CT-5 Bevel Counter Top Profile, 8' Section