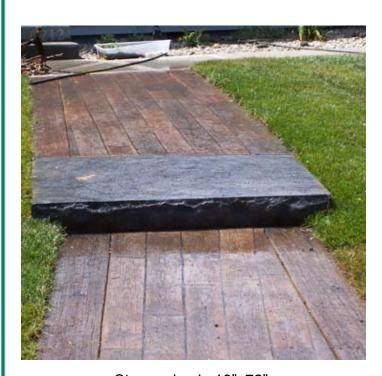

## Wood Plank

Stamp size is 16"x72".

Call Don Winter 913-915-9204 (c) 913-385-9121 (o)

Capture the realistic look of heavy wood plank flooring in durable concrete with the Wood Plank texture stamp pattern.

The 8" wide planks have a deep, attractive texture that responds well the accent color release, giving contractors the option of creating a worn, aged wood floor. This patterns allows patio furniture to sit solidly without rocking on the textured surface. In the right setting, the Wood Plank texture is a terrific choice for property owners and contractors alike.