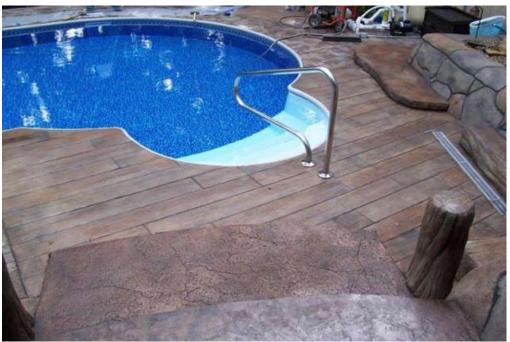

## Wood Plank

Stamp size is 16"x72".

Call Don Winter 913-915-9204 (c) 913-385-9121 (o)

Capture the realistic look of heavy wood plank flooring in durable concrete with the Wood Plank texture stamp pattern.

The 8" wide planks have a deep, attractive texture that responds well the accent color release, giving contractors the option of creating a worn, aged wood floor. This patterns allows patio furniture to sit solidly without rocking on the textured surface. In the right setting, the Wood Plank texture is a terrific choice for property owners and contractors alike.